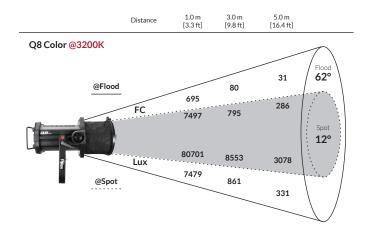

|
| DMX Port                       | XLR-5                                                                  |
| Weight                         | Fixture: 17 lbs / 7.7kg (includes yoke)   Power adapter: 4.8 lbs/2.2kg |
| Size (L $\times$ W $\times$ H) | 13.8" x 12.7" x 19.8" / 35.3cm x 32.3cm x 50.3cm                       |
| Mount Type                     | Combo (baby stud female / junior stud male)                            |
| IP Rating                      | IP-X5 (water-resistant)                                                |
| Thermal Design                 | Aluminum extrusion cooling system w/ fan                               |
| Operating Temperature          | 32 - 104°F/0 - 40°C                                                    |

#### PHOTOMETRIC DATA





# **OPTIONAL ACCESSORIES**





Q8 Speed Ring

DC Jumper Cable, 6 ft