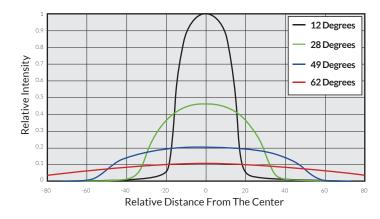

ot/flood range, smooth dimming to 0%, no flicker, and high CRI, the Q8 Color combines the extensive feature set of top-tier RGBW LEDs with the performance of a tungsten fresnel.

Various color control modes, including CCT, HSI, Gels, and Effects, are accessible via the fixture's control pad. All modes support 8 and 16 bit DMX.



#### **FEATURES**

- High-CRI white light output (2000-10000K)
- Additional 8 and 16 bit color modes:
  HSI, Effects, RGBW, Gels, CCTHSI, CIExy, etc.
- 12°-62° spot/flood range with no optical aberrations
- 8-leaf barndoor cuts clean with no color splitting
- Smooth and Sharp dimming modes
- Four fan speed modes: Full, Variable, Silent, Off
- IP-X5 Rating (water-resistant)
- Compatible with industry standard softboxes via speed ring accessory

# **BEAM PROFILE**







210223A



# **SPECIFICATIONS**

| Fresnel Diameter               | 8"                                                                     |
|--------------------------------|------------------------------------------------------------------------|
| Beam Angle                     | 12°-62°                                                                |
| CCT Range                      | 2000-10000K continuous tuning + magenta/green shift                    |
| CRI                            | 95 typical                                                             |
| TLCI                           | 90 typical                                                             |
| Control Modes                  | CCT, HSI, RGBW, Gels, Effects, CCTRGBW, CCTHSI, CIExy, ICTHS           |
| Dim