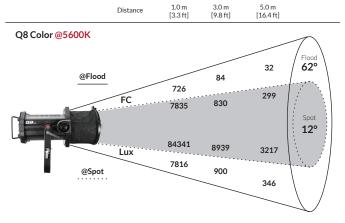

|
| DMX Port                       | XLR-5                                                                  |
| Weight                         | Fixture: 17 lbs / 7.7kg (includes yoke)   Power adapter: 4.8 lbs/2.2kg |
| Size (L $\times$ W $\times$ H) | 13.8" x 12.7" x 19.8" / 35.3cm x 32.3cm x 50.3cm                       |
| Mount Type                     | Combo (baby stud female / junior stud male)                            |
| IP Rating                      | IP-X5 (water-resistant)                                                |
| Thermal Design                 | Aluminum extrusion cooling system w/ fan                               |
| Operating Temperature          | 32 - 104°F/0 - 40°C                                                    |

#### PHOTOMETRIC DATA





# **OPTIONAL ACCESSORIES**





Q8 Speed Ring

DC Jumper Cable, 6 ft