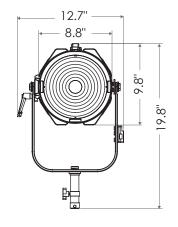

# **SPECIFICATIONS**

| Fresnel Diameter               | 8"                                                                     |
|--------------------------------|------------------------------------------------------------------------|
| Beam Angle                     | 12°-62°                                                                |
| CCT Range                      | 2000-10000K continuous tuning + magenta/green shift                    |
| CRI                            | 95 typical                                                             |
| TLCI                           | 90 typical                                                             |
| Control Modes                  | CCT, HSI, RGBW, Gels, Effects, CCTRGBW, CCTHSI, CIExy, ICTHS           |
| Dimming                        | 100 - 0% flicker free                                                  |
| Dimming Modes                  | Smooth, Sharp                                                          |
| Light Engine                   | 1x 300W DiCon Dense Matrix LED                                         |
| Power Consumption              | 320W max AC   300W max DC                                              |
| DC Input                       | 48V DC                                                                 |
| AC Input                       | 100 - 240V AC, 50 ~ 60Hz                                               |
| Power Port                     | XLR-3                                                                  |
| DMX Port                       | XLR-5                                                                  |
| Weight                         | Fixture: 17 lbs / 7.7kg (includes yoke)   Power adapter: 4.8 lbs/2.2kg |
| Size (L $\times$ W $\times$ H) | 13.8" x 12.7" x 19.8" / 35.3cm x 32.3cm x 50.3cm                       |
| Mount Type                     | Combo (baby stud female / junior stud male)                            |
| IP Rating                      | IP-X5 (water-resistant)                                                |
| Thermal Design                 | Aluminum extrusion cooling system w/ fan                               |
| Operating Temperature          | 32 - 104°F/0 - 40°C                                                    |