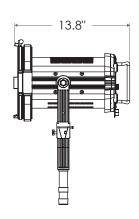

# **SPECIFICATIONS**

| Fresnel Diameter               | 8"                                                                     |
|--------------------------------|------------------------------------------------------------------------|
| Beam Angle                     | 12°-62°                                                                |
| CCT Range                      | 2000-10000K continuous tuning + magenta/green shift                    |
| CRI                            | 95 typical                                                             |
| TLCI                           | 90 typical                                                             |
| Control Modes                  | CCT, HSI, RGBW, Gels, Effects, CCTRGBW, CCTHSI, CIExy, ICTHS           |
| Dimming                        | 100 - 0% flicker free                                                  |
| Dimming Modes                  | Smooth, Sharp                                                          |
| Light Engine                   | 1x 300W DiCon Dense Matrix LED                                         |
| Power Consumption              | 320W max AC   300W max DC                                              |
| DC Input                       | 48V DC                                                                 |
| AC Input                       | 100 - 240V AC, 50 ~ 60Hz                                               |
| Power Port                     | XLR-3                                                                  |
| DMX Port                       | XLR-5                                                                  |
| Weight                         | Fixture: 17 lbs / 7.7kg (includes yoke)   Power adapter: 4.8 lbs/2.2kg |
| Size (L $\times$ W $\times$ H) | 13.8" x 12.7" x 19.8" / 35.3cm x 32.3cm x 50.3cm                       |
| Mount Type                     | Combo (baby stud female / junior stud male)                            |
| IP Rating                      | IP-X5 (water-resistant)                                                |
| Thermal Design                 | Aluminum extrusion cooling system w/ fan                               |
| Operating Temperature          | 32 - 104°F/0 - 40°C                                                    |